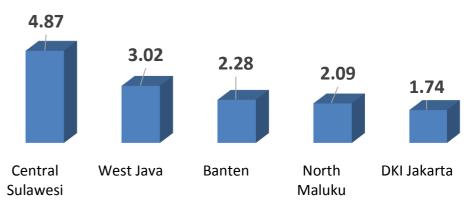

### **Investment Trend in Renewable Energy in Indonesia**

| No | Countries       | 2016  | 2017   | 2018  | 2019  | 2020  | Total  | %<br>Contribution |
|----|-----------------|-------|--------|-------|-------|-------|--------|-------------------|
| 1  | Singapore       | 122.9 | 278.6  | 250.2 | 72.1  | 453.1 | 1176.9 | 34.5              |
| 2  | South Korea     | 150.2 | 249.8  | 73.0  | 84.5  | 7.4   | 564.8  | 16.6              |
| 3  | The Netherlands | 5.9   | 76.1   | 173.8 | 114.9 | 131.4 | 502.0  | 14.7              |
| 4  | Japan           | 205.3 | 140.8  | 65.1  | 2.7   | 2.8   | 416.7  | 12.2              |
| 5  | China           | 73.9  | 11.8   | 35.4  | 70.5  | 0.4   | 191.9  | 5.6               |
| 6  | Seychelles      | 80.4  | 82.3   | 7.5   | 0.6   | 0.8   | 171.6  | 5.0               |
| 7  | Hongkong, China | 26.5  | 89.1   | 7.7   | 3.3   | 20.4  | 146.9  | 4.3               |
| 8  | USA             | 0.2   | 79.1   | 0.2   | 0.2   | 0.1   | 79.7   | 2.3               |
| 9  | Malaysia        | 9.2   | 4.1    | 7.8   | 9.0   | 4.6   | 34.6   | 1.0               |
| 10 | United Kingdom  | 6.9   | -      | -     | -     | -     | 7.0    | 0.2               |
| 11 | Others          | 6.5   | 28.1   | 65.7  | 12.5  | 2.8   | 115.6  | 3.4               |
|    | Total           | 687.9 | 1039.8 | 686.3 | 370.1 | 623.6 | 3407.7 | 100.0             |