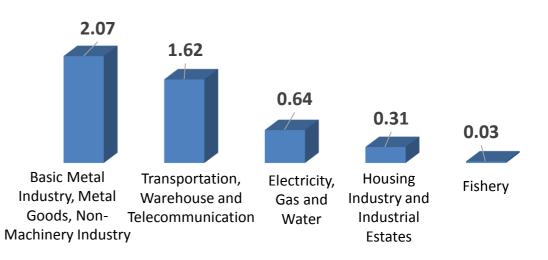

#### China Investment (USD Billion)

The total of China (RRT) Investment Realization in Indonesia for the period of 2016 – 2020 reached 17.99 billion USD

Dominated by Basic Metal Industry, Transportation, Telecommunication, Electricity, Gas, Water, Housing Industry, and Industrial Estates, Chemical and Pharmaceutical Industry.

#### Top 5 Sector of China Investment Realization in 2020 (in USD billion)