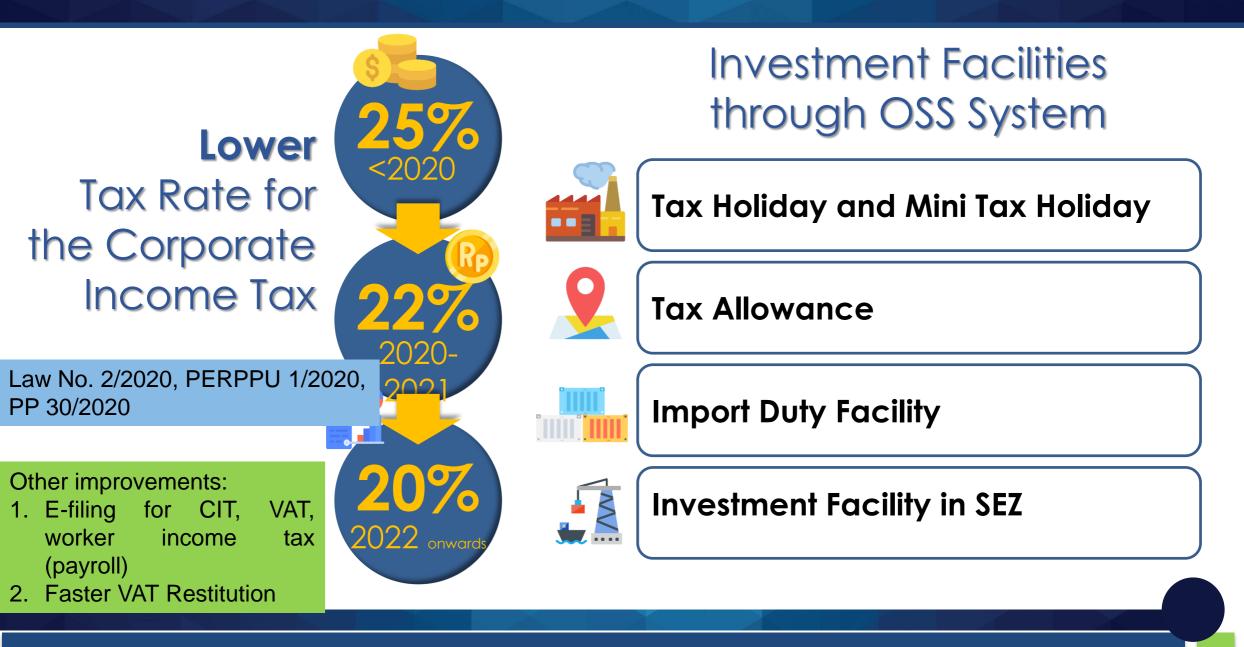

# Tax Incentives and Reform

### **Tax Incentives for Renewable Energy Project in Indonesia**

# TAX ALLOWANCE

- Goverment Regulation (PP) No. 18/2015 jo No.  $\checkmark$ 9/2016
- **BKPM Regulation No. 6/2018**
- Minister of Energy Regulation No. 16/2015  $\checkmark$

### % of the investment value

net income tax deduction for 6 years (5% every year).

#### under Certain Terms

i.e: investment value or export orientation, employment, local content.

**CUSTOMS FACILITIES** 

- No.176 / 2009 jo. PMK No. 188/2015
- ✓ MoF Regulation (PMK) No. 66/2015
- ✓ BKPM Regulation No. 13/2017

Import duties on machinery and equipment, goods and raw materials for production

Exemption of import duties on machinery and equipment:

- There are the exemption of import duties on raw materials for 2 years.
- There will be an additional 2 years of import duties exemption for raw materials if the company uses the local production machines and equipment (min 30%)

#### MOF Regulation No. 66/PMK.010/2015

Import Duty of Capital Goods for the Development and Expansion of the Power Generation Industry for General Purposes

#### MINI TAX HOLIDAY

**5** years Tax Holiday DR 100 sd Minimum of investment Max .50%Income tax deduction