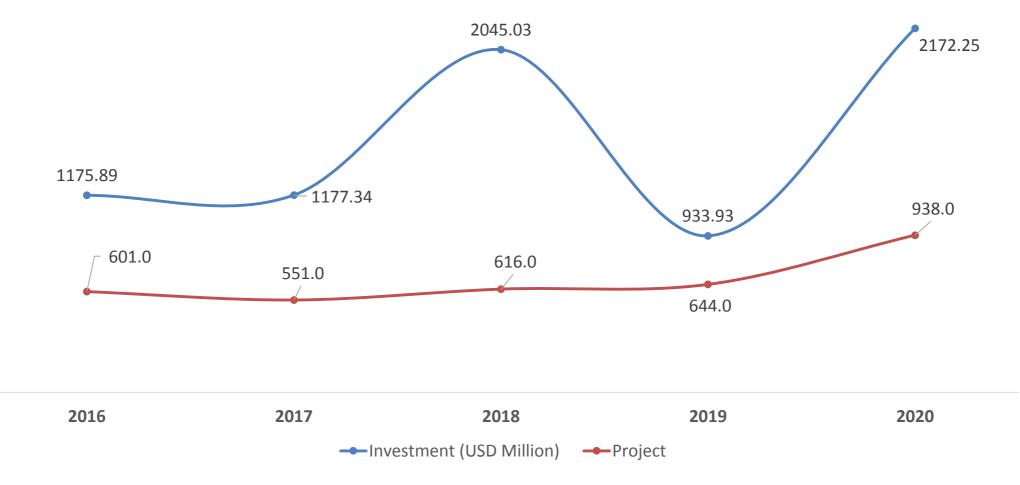

#### China Investment (USD Billion)

The total of China (RRT) Investment Realization in Indonesia for the period of 2016 – 2020 reached 17.99 billion USD

Dominated by Basic Metal Industry, Transportation, Telecommunication, Electricity, Gas, Water, Housing Industry, and Industrial Estates, Chemical and Pharmaceutical Industry.