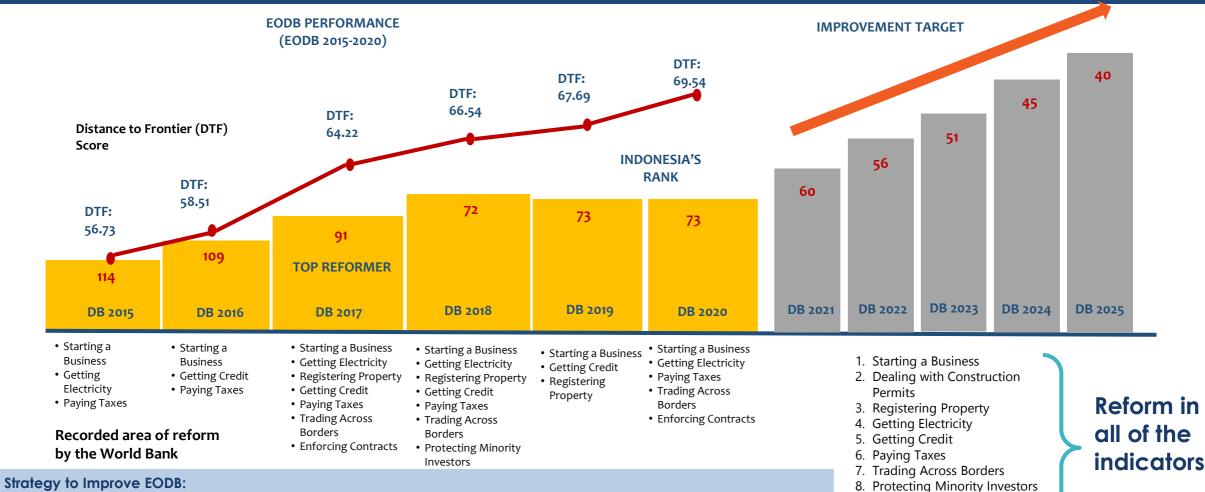

# Ease of Doing Business Improvement

- 1. The commitment of the government and Ministries / Agencies to improve the ranking of all indicators;
- 2. Structural improvements for all indicators;
- 3. Ensuring the implementation of Ease of Doing business improvements;
- 4. Dissemination and dissemination of the Ease of Doing Business Policy to Respondents, Ministries / Agencies, and Regions.

9. Enforcing Contracts

10.Resolving Insolvency

11.Contracting with Government