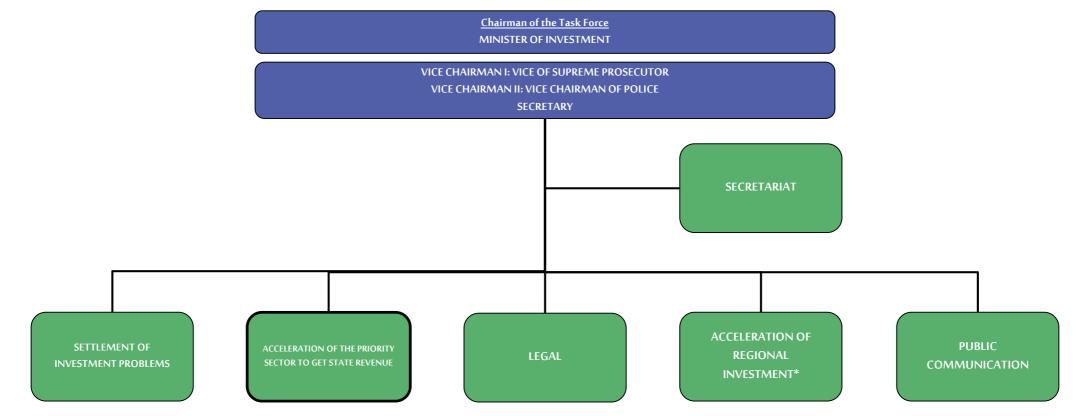

# Structure of the Investment Acceleration Task Force

\* 6 regions:

- Sumatera
- Jawa
- Bali & Nusa Tenggara
- Kalimantan
- Sulawesi
- Maluku and Papua