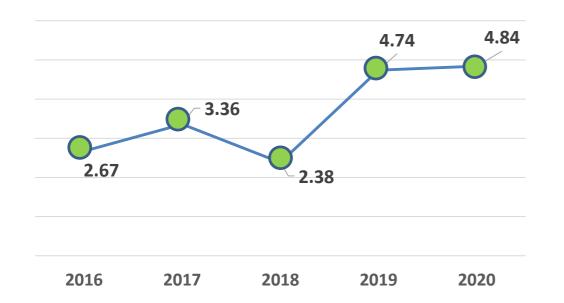

### **Investment Trend in Renewable Energy in Indonesia**

| No | Countries       | 2016  | 2017   | 2018  | 2019  | 2020  | Total  | %<br>Contribution |
|----|-----------------|-------|--------|-------|-------|-------|--------|-------------------|
| 1  | Singapore       | 122.9 | 278.6  | 250.2 | 72.1  | 453.1 | 1176.9 | 34.5              |
| 2  | South Korea     | 150.2 | 249.8  | 73.0  | 84.5  | 7.4   | 564.8  | 16.6              |
| 3  | The Netherlands | 5.9   | 76.1   | 173.8 | 114.9 | 131.4 | 502.0  | 14.7              |
| 4  | Japan           | 205.3 | 140.8  | 65.1  | 2.7   | 2.8   | 416.7  | 12.2              |
| 5  | China           | 73.9  | 11.8   | 35.4  | 70.5  | 0.4   | 191.9  | 5.6               |
| 6  | Seychelles      | 80.4  | 82.3   | 7.5   | 0.6   | 0.8   | 171.6  | 5.0               |
| 7  | Hongkong, China | 26.5  | 89.1   | 7.7   | 3.3   | 20.4  | 146.9  | 4.3               |
| 8  | USA             | 0.2   | 79.1   | 0.2   | 0.2   | 0.1   | 79.7   | 2.3               |
| 9  | Malaysia        | 9.2   | 4.1    | 7.8   | 9.0   | 4.6   | 34.6   | 1.0               |
| 10 | United Kingdom  | 6.9   | -      | -     | -     | -     | 7.0    | 0.2               |
| 11 | Others          | 6.5   | 28.1   | 65.7  | 12.5  | 2.8   | 115.6  | 3.4               |
|    | Total           | 687.9 | 1039.8 | 686.3 | 370.1 | 623.6 | 3407.7 | 100.0             |