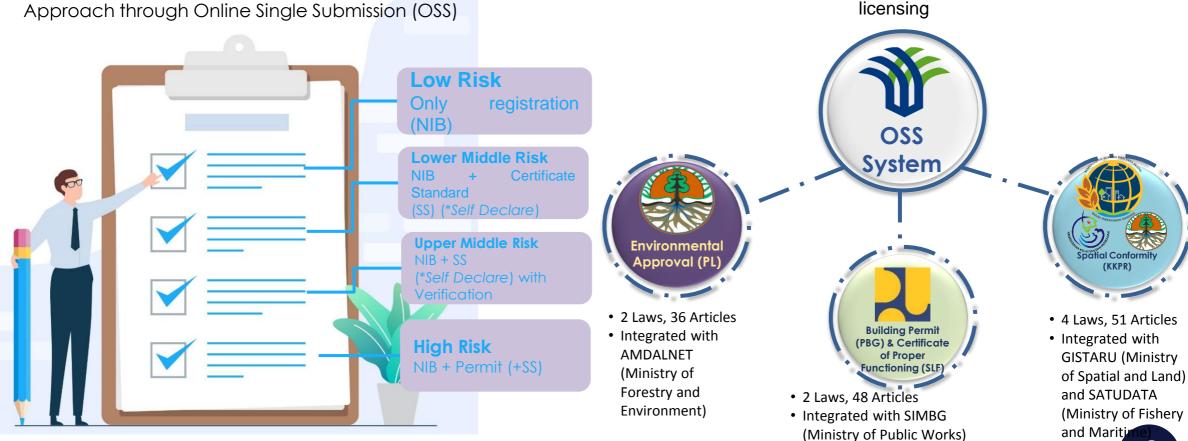

# **Risk Based Business Licensing Process**

Articles related to licensing are integrated in the Job Creation Law

# **Risk Based Approach Licensing**

Reform on Licensing Process to the Risk-Based Licensing Approach through Online Single Submission (OSS)

# Basic requirements for business licensing

Integrate & simplify a number of laws governing basic

6