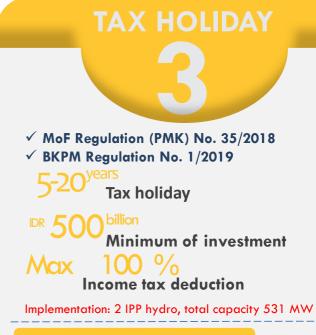

#### MINI TAX HOLIDAY

**5** years Tax Holiday DR 100 sd Minimum of investment Max .50%Income tax deduction