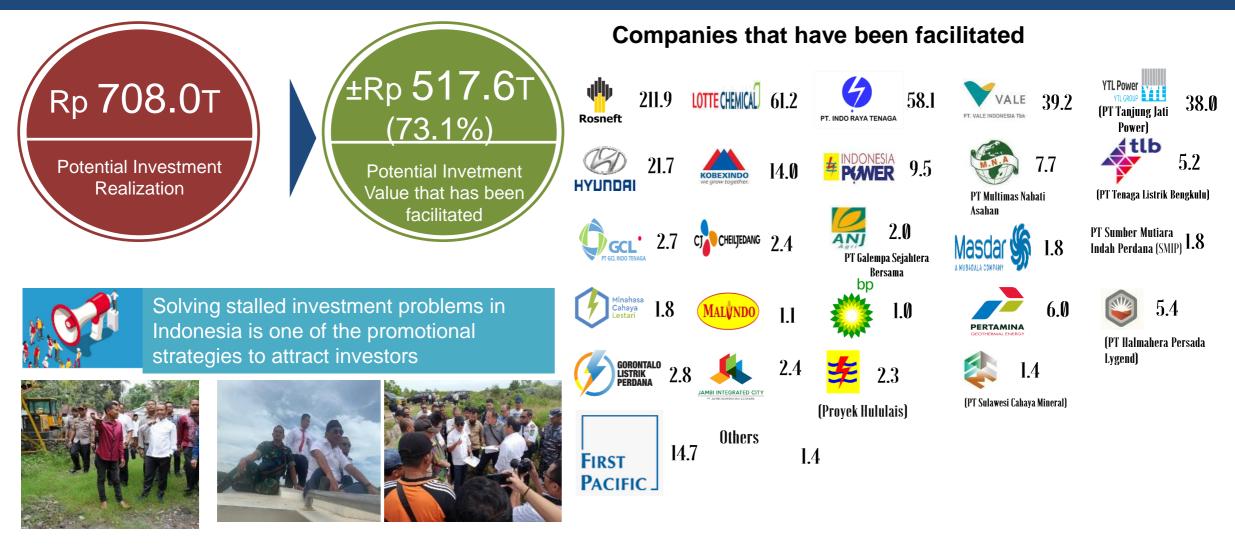

### Potential Investment Realization Rp 708 trillion facilitated by BKPM

Klaten, Central Java

Dumai, Riau

BKPM not only facilitates big investment problems, but also medium & small investment